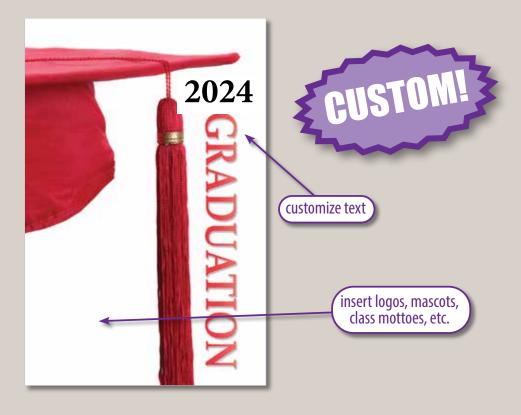

# IT'S EASY TO CUSTOMIZE!

# IT'S AS EASY AS 1 - 2 - 3!

- 1 Select your program style and color scheme
- 2 Use our online tool to customize to your needs
- 3 Complete the transaction through the shopping cart Leave the rest to us as we print and ship your order!