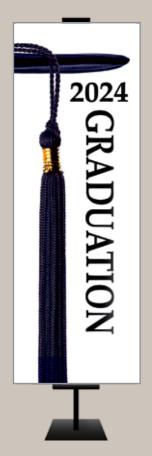

# Program Styles Available for Customization

DK BROWN SURFACE

HANGING TASSLE II

BLUE