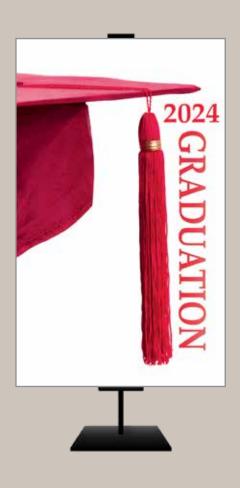

## **SCHOOL BANNERS**

2' x 6' Fabric \$104.99 2' Banner Stand (BS24) \$138.00

3' x 5' Fabric \$124.99 3' Banner Stand (BS36) \$165.99

#### **Available in these colors:**

2' x 6': 2-4241F 3' x 5': 3-4241F

**BLACK** 

2' x 6': 2-4242F 3' x 5': 3-4242F

BLUE

2' x 6': 2-4243F 3' x 5': 3-4243F

RED

2902 Enterprise Drive, Anderson, IN 46013
ORDER TOLL FREE: 1-800-621-7992 Fax: 773-561-4422
Order online: www.HermitageArt.com